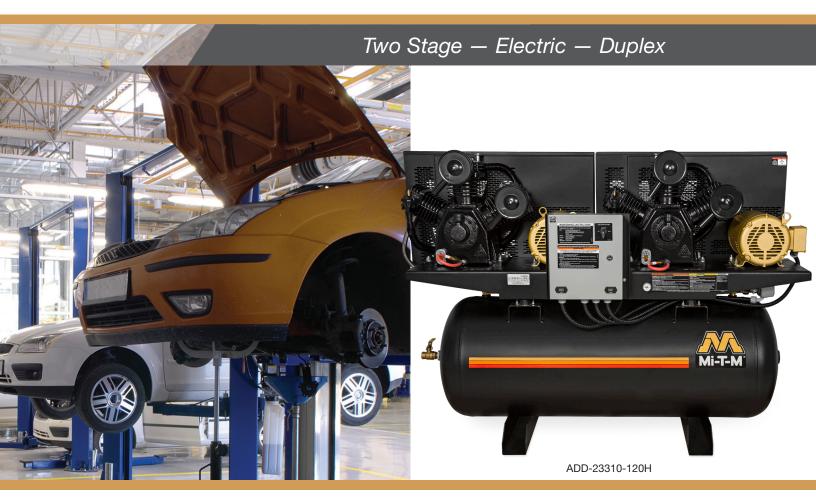

### 120-Gallon

Air Compressors

The duplex horizontal 120-gallon units are specifically designed to finish jobs quickly and efficiently in workshops, service bays and more.

# 120-Gallon

## Air Compressors – Two Stage – Electric – Duplex

| MODEL NUMBER   | CFM @ PSI  | HORSEPOWER/MOTOR         | PUMP RPM | DIMENSIONS (LxWxH) | BOLT DOWN (LxW) | SHIP WT. | NET WT.  |
|----------------|------------|--------------------------|----------|--------------------|-----------------|----------|----------|
| ACD-23105-120H | 36.0 @ 175 | 5.0 HP, 230V, 1Ø, 46.0A  | 860      | 74x26.5x58in.      | 34.5x23.5in.    | 1013 lb. | 909 lb.  |
| ACD-20305-120H | 36.0 @ 175 | 5.0 HP, 200V, 3Ø, 32.2A  | 860      | 74x26.5x58in.      | 34.5x23.5in.    | 953 lb.  | 849 lb.  |
| ACD-23305-120H | 36.0 @ 175 | 5.0 HP, 230V, 3Ø, 27.6A  | 860      | 74x26.5x58in.      | 34.5x23.5in.    | 925 lb.  | 821 lb.  |
| ACD-46305-120H | 36.0 @ 175 | 5.0 HP, 460V, 3Ø, 13.8A  | 860      | 74x26.5x58in.      | 34.5x23.5in.    | 925 lb.  | 821 lb.  |
| ACD-23175-120H | 46.4 @ 175 | 7.5 HP, 230V, 1Ø, 62.0A  | 1250     | 74x26.5x58in.      | 34.5x23.5in.    | 1049 lb. | 945 lb.  |
| ACD-20375-120H | 46.4 @ 175 | 7.5 HP, 200V, 3Ø, 46.0A  | 1250     | 74x26.5x58in.      | 34.5x23.5in.    | 1091 lb. | 987 lb.  |
| ACD-23375-120H | 46.4 @ 175 | 7.5 HP, 230V, 3Ø, 40.0A  | 1250     | 74x26.5x58in.      | 34.5x23.5in.    | 969 lb.  | 865 lb.  |
| ACD-46375-120H | 46.4 @ 175 | 7.5 HP, 460V, 3Ø, 20.0A  | 1250     | 74x26.5x58in.      | 34.5x23.5in.    | 969 lb.  | 865 lb.  |
| ADD-23110-120H | 68.4 @ 175 | 10.0 HP, 230V, 1Ø, 78.0A | 990      | 74x26.5x58in.      | 34.5x23.5in.    | 1373 lb. | 1223 lb. |
| ADD-20310-120H | 68.4 @ 175 | 10.0 HP, 200V, 3Ø, 61.6A | 990      | 74x26.5x58in.      | 34.5x23.5in.    | 1333 lb. | 1183 lb. |
| ADD-23310-120H | 68.4 @ 175 | 10.0 HP, 230V, 3Ø, 53.6A | 990      | 74x26.5x58in.      | 34.5x23.5in.    | 1313 lb. | 1163 lb. |
| ADD-46310-120H | 68.4 @ 175 | 10.0 HP, 460V, 3Ø, 26.8A | 990      | 74x26.5x58in.      | 34.5x23.5in.    | 1313 lb. | 1163 lb. |
| AED-20315-120H | 93.0 @ 175 | 15.0 HP, 200V, 3Ø, 88.0A | 810      | 74x26.5x58in.      | 34.5x23.5in.    | 1736 lb. | 1586 lb. |
| AED-23315-120H | 93.0 @ 175 | 15.0 HP, 230V, 3Ø, 76.0A | 810      | 74x26.5x58in.      | 34.5x23.5in.    | 1706 lb. | 1556 lb. |
| AED-46315-120H | 93.0 @ 175 | 15.0 HP, 460V, 3Ø, 38.0A | 810      | 74x26.5x58in.      | 34.5x23.5in.    | 1706 lb. | 1556 lb. |