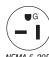

| FITS MODELS |
|-------------|-----------------------------------------------------------------------------------------------------------------------------|-------------|
| AX-0002     | Auto drain/regulator/plastic bowl – Drains moisture from air system                                                         | All models  |
| AX-0003     | Manual drain/regulator/metal bowl – Drains moisture from air system                                                         | All models  |
| AX-0008     | Dual control – Compressor can be operated in start/stop mode or continuous run where pilot valve exhausts air to atmosphere | All models  |
| AX-0027     | Stationary kit – Converts the portable model to a stationary model, removes the tires and handle, adds a stationary leg     | All models  |





NEMA 5-15P, 15-amp plug

NEMA 5-20P, 20-amp plug