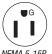

### COMPRESSOR PUMP

- Cast iron compressor pump
- Splash lubricated
- Stainless-steel braided discharge hose
- Large canister intake filter
- · Oil level sight indicator

### MOTOR

- Auto start/stop continuous run optional
- Thermal overload motor protection
- 8-foot power cord

#### **FRAME**

- Powder coated ASME receiver tank
- 3/16-inch base plate to reduce vibration
- · Powder coated two-piece belt guard
- 10-inch flat-free tires

## COMPONENTS

- Regulator and two gauges for tank and outlet pressure
- Manual drain valves for proper maintenance
- 10-inch fly wheel
- · Industrial-grade pressure switch

# Air Compressors – Single Stage – Electric

| MODEL NUMBER | CFM @ PSI | HORSEPOWER/MOTOR    | PLUG TYPE  | DIMENSIONS (LxWxH) | SHIP WT. | NET WT. |
|--------------|-----------|---------------------|------------|--------------------|----------|---------|
| AM1-PE15-20M | 7.3 @ 90  | 1.5 HP, 120V, 13.2A | NEMA 5-15P | 40x24x32in.        | 265 lb.  | 196 lb. |
| AM1-PE02-20M | 8.2 @ 90  | 2.0 HP, 120V, 18.8A | NEMA 5-20P | 40x24x32in.        | 272 lb.  | 203 lb. |