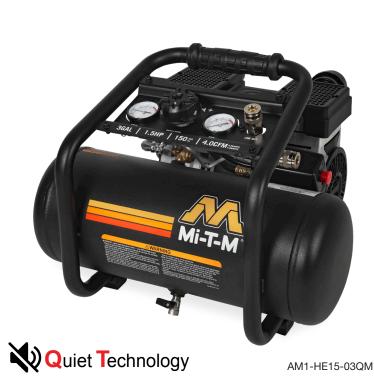

#### COMPRESSOR PUMP

- Aluminum compressor pump
- Oil-free aluminum crankcase
- Copper discharge hose
- · Cartridge air filter

#### MOTOR

- · Induction motor
- Thermal overload motor protection

## FRAME

- Powder coated tank
- Protective pump/motor housing

#### COMPONENTS

- Regulator and two gauges for tank and outlet pressure
- Drain and pressure relief valves
- · Industrial interchange quick connect fittings
- Start/stop control set at 95 to 125-PSI
- Integrated control panel for easy operation

#### USAGE RESIDENTIAL/COMMERCIAL

| MODEL NUMBER       | AM1-HE15-03QM       |
|--------------------|---------------------|
| CFM @ PSI          | 4.2 @ 90            |
| HORSEPOWER/MOTOR   | 1.5 HP, 120V, 15.0A |
| PLUG TYPE          | NEMA 5-15P          |
| DIMENSIONS (LxWxH) | 16x15.5x14.5in.     |
| SHIP WT.           | 58 lb.              |
| NET WT.            | 51 lb.              |