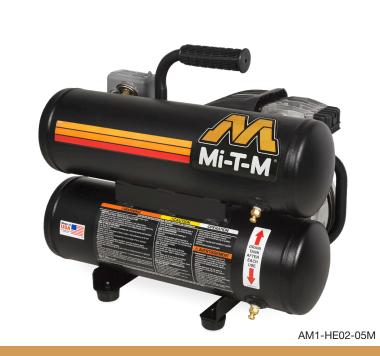

### Single Stage — Electric

This 5-gallon, hand-carry air compressor is perfect for small, interior jobs where space is limited and portability is essential.

#### COMPRESSOR PUMP

- Cast iron cylinder
- Splash lubricated aluminum crankcase
- Stainless-steel braided discharge hose
- · Inlet air filter

#### MOTOR

- Thermal overload motor protection
- 8-foot power cord

#### **FRAME**

- · Powder coated twin tank assembly
- Protective pump/motor housing

#### COMPONENTS

- Regulator and two gauges for tank and outlet pressure
- Drain and pressure relief valves
- Industrial interchange quick connect fittings
- Start/stop control set at 95 to 125-PSI