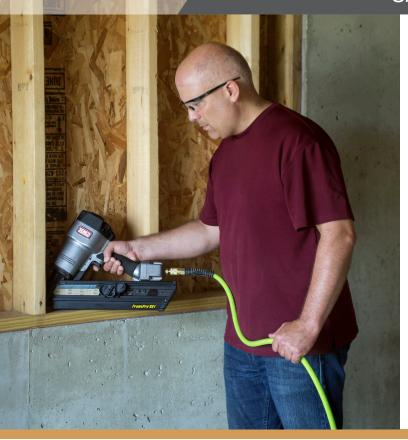

### Single Stage — Electric

This 5-gallon, hand-carry air compressor is perfect for small, interior jobs where space is limited and portability is essential.