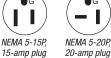

# Air Compressors – Single Stage – Electric

| MODEL NUMBER | CFM @ PSI | HORSEPOWER/MOTOR    | PLUG TYPE  | DIMENSIONS (LxWxH) | SHIP WT. | NET WT. |
|--------------|-----------|---------------------|------------|--------------------|----------|---------|
| AM1-PE15-08M | 7.3 @ 90  | 1.5 HP, 120V, 13.2A | NEMA 5-15P | 44.5x18.5x25in.    | 190 lb.  | 170 lb. |
| AM1-PE02-08M | 8.2 @ 90  | 2.0 HP, 120V, 18.8A | NEMA 5-20P | 44.5x18.5x25in.    | 203 lb.  | 183 lb. |