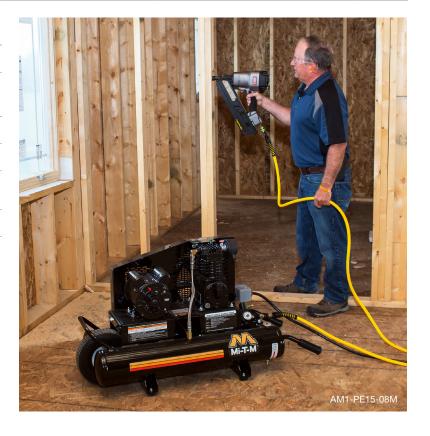

# 8-Gallon

# Air Compressors

The popular 8-gallon electric air compressor is a great solution for both small jobs around the home and larger jobs around the garage or workshop.