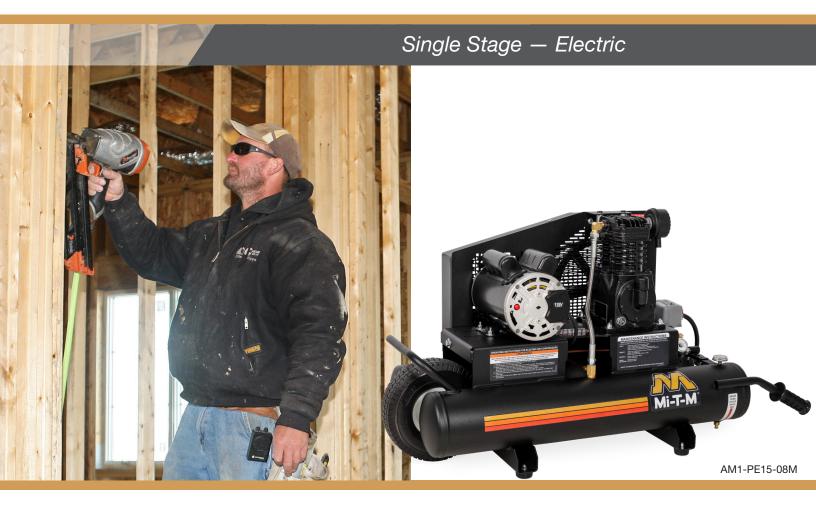

# 8-Gallon

# Air Compressors

The popular 8-gallon electric air compressor is a great solution for both small jobs around the home and larger jobs around the garage or workshop.

# Air Compressors – Single Stage – Electric

| MODEL NUMBER | CFM @ PSI | HORSEPOWER/MOTOR    | PLUG TYPE  | DIMENSIONS (LxWxH) | SHIP WT. | NET WT. |
|--------------|-----------|---------------------|------------|--------------------|----------|---------|
| AM1-PE15-08M | 7.3 @ 90  | 1.5 HP, 120V, 13.2A | NEMA 5-15P | 44.5x18.5x25in.    | 190 lb.  | 170 lb. |
| AM1-PE02-08M | 8.2 @ 90  | 2.0 HP, 120V, 18.8A | NEMA 5-20P | 44.5x18.5x25in.    | 203 lb.  | 183 lb. |