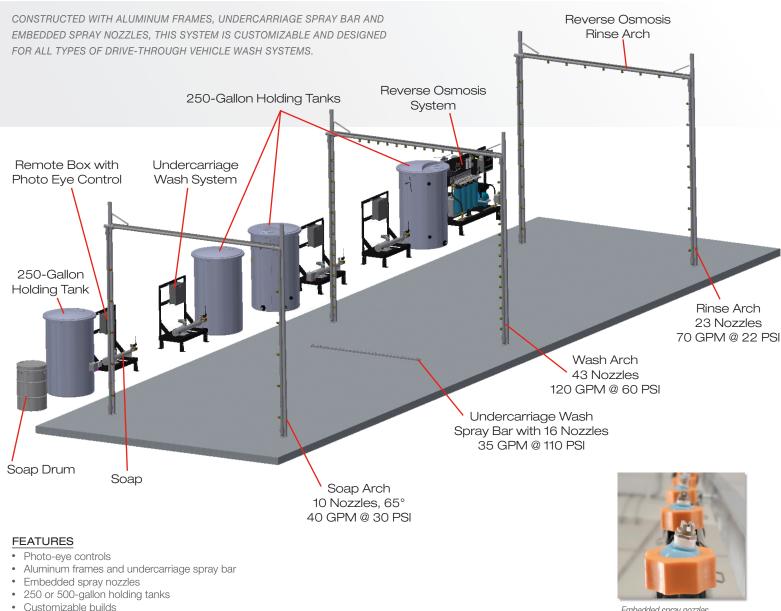

## Spray Arch System

Water Treatment Systems

## Spray Arch System

| Embedded | spray | nozzi | е |
|----------|-------|-------|---|
|----------|-------|-------|---|

| MODEL NUMBER | SOAP ARCH<br>GPM @ PSI | WASH ARCH<br>GPM @ PSI | UNDERCARRIAGE<br>GPM @ PSI | RINSE ARCH<br>GPM @ PSI | PUMP   | POWER<br>REQUIREMENTS | SPRAY BAR<br>DIMENSIONS<br>(LxWxH) | PUMP FRAME<br>DIMENSIONS<br>(LxWxH) | HOLDING TANK<br>DIMENSIONS (WxH) |
|--------------|------------------------|------------------------|----------------------------|-------------------------|--------|-----------------------|------------------------------------|-------------------------------------|----------------------------------|
| WSA-120-0M30 | 40 @ 30                | 120 @ 60               | 35 @ 110                   | 70 @ 22                 | Custom | 230V/460V, 3Ø         | Custom                             | 45x21x67in.                         | 36x62in.                         |